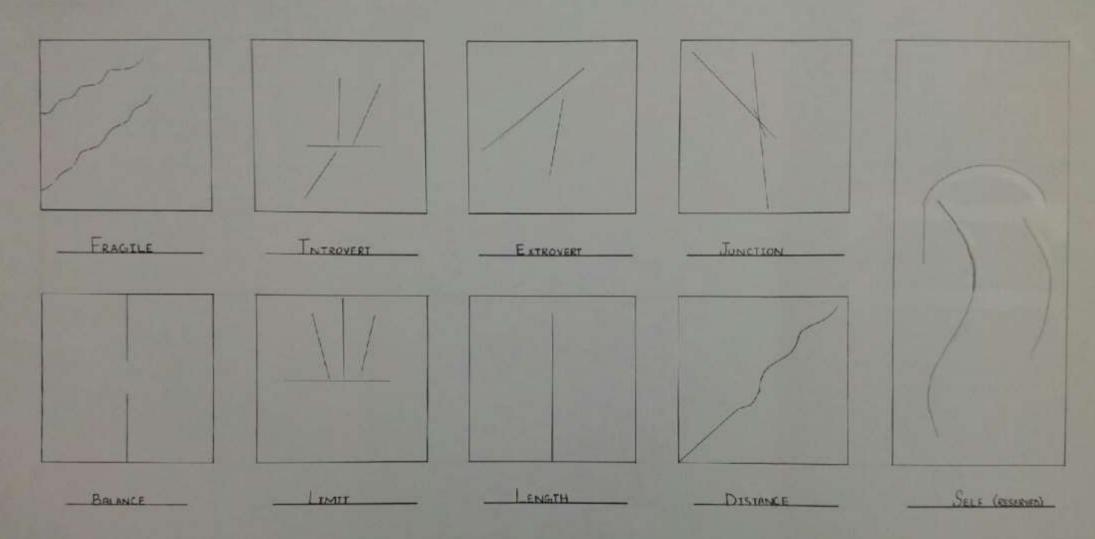

### Line Assignment

Sheet size= 14x28

Small boxes= 8 Large box= 1

Small box= (4x4)" Large box= (4x10)"

#### Words

- Fragile
- Introvert
- Extrovert
- Junction
- Balance
- Limit
- Length
- Distance
- Self (reserved)

## Remember

- This assignment consist of 20 marks.
- Each word carries 02 marks which makes 02x09 (total nine words) = 18 + 02 (neatness of your sheet and grid) and grand total is 20 Marks.
- Kindly look into the meaning of each word keenly, before you start your initial work as each word has its own meaning and representation.
- While explaining each word with lines avoid making any shapes. As when you make shape with lines your marks will be deducted.
- This is your first assignment in BFA II (Graphic Design). We want you to do your best.
- Note: No late assignments will be entertained after the class timings. Try to meet your dead line.

#### LINE ASSIGNMENT